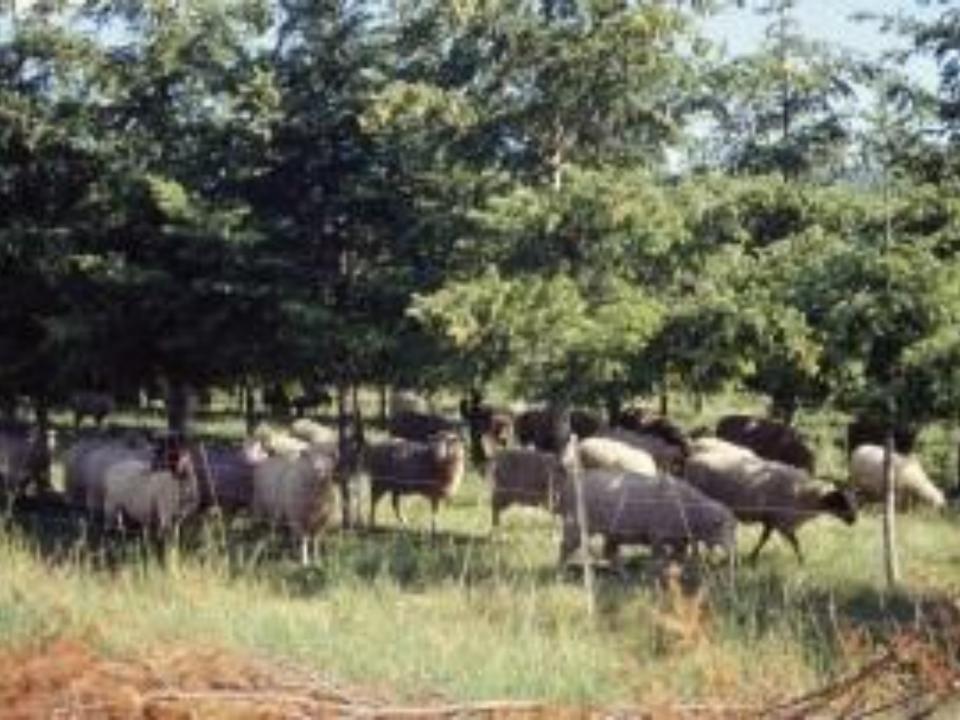

regon State University College of Forestry Natural Resources Degree Sustainable Agroforestry Option



#### **Graduate Degrees**

Forest Science Forest Resources Horticulture Rangeland Resources

## FS/NR/Rng 477 Agroforestry FS 432. Planning Agroforestry Projects



## What is the Baccalaureate Core?

The Baccalaureate Core is the "core" set of required courses for Oregon State University students. The purpose of the Baccalaureate Core is to develop a well-rounded student with a broad set of skills and knowledge in:

Writing

Speech

Mathematics

Fitness

Biological and physical science

Cultural diversity

Literature and the arts

Social process and institutions

Western culture

Contemporary global issues

#### Science, Technology and Society

Difference, power, and discrimination







AFTA Founded in 1991

## National Agroforestry Center 1990 Farm Bill

#### High Hopes







# Land Grant University Model

- Teaching
- Research
- Extension Outreach
- International Programs





# Agriculture Forestry Agroforestry

18-1-14 M/

12 2

## Moving Against the Administrative Flow

#### Bringing People Together Testing Systems Hypotheses

## **Structural Teams**



## **Cumulative Teams**





# A good system is greater than the sum of its parts....



# A good system is greater than the sum of its parts....



## **Riparian Buffer Strips**